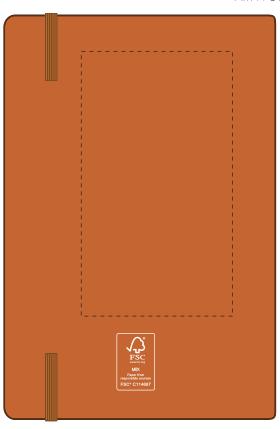

#### ARTWORK SCALE 50%

Product Image for visualisation - colours may vary

CENTRED TO PRINT AREA

CENTRED TO NOTEBOOK

1. Your order will not go in to print and production time cannot be confirmed, unless artwork has been approved via the online system.

The dashed line is to demonstrate print area and will not appear on your printed item

| ax print area: 195mm x 100mm | Max print area: 140mm x 80mm |
|------------------------------|------------------------------|
|                              |                              |
|                              |                              |
|                              |                              |
|                              |                              |
|                              |                              |
|                              |                              |
|                              |                              |
|                              |                              |
|                              |                              |
|                              |                              |
|                              |                              |
|                              |                              |
|                              |                              |
|                              |                              |
|                              |                              |
|                              |                              |
|                              |                              |
|                              |                              |
|                              |                              |
|                              |                              |
|                              |                              |
|                              |                              |
|                              |                              |
|                              |                              |
|                              |                              |
|                              |                              |
|                              |                              |
|                              | 1                            |
|                              |                              |
|                              |                              |
|                              | 1                            |
|                              | {                            |